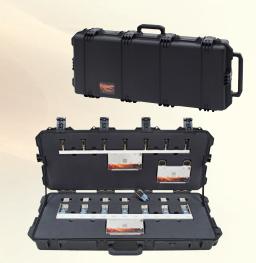

Top loading light weight refoam fitted for SCORPIONS

Top loading light weight resin case with retractable pull handle and wheels. Rigid interior foam fitted for SCORPION® 2 Base Packages which can include:

- Data Logger
- Charger, Cables and Gloves
- 40mm Thermal Barrier
- Product Probes
- Two of the following:
  - Heat Flux Sensor
  - R&D Smart Sensor
  - Humidity Sensor
  - Temperature Interface
  - Product Probe Interface