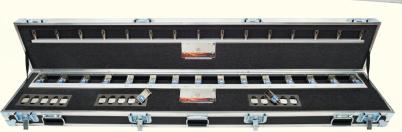

Flat loading aluminum frame case with pull handle and wheels. Rigid interior foam fitted for Temperature and Air Velocity Sensor Array lengths of 1500mm (59.1") to 2000mm (78.75").

Flat loading light weight resin case with pull handle and wheels. Rigid interior foam fitted for Temperature and Air Velocity Sensor Array lengths of 300mm (11.8") to 1200mm (47.25").