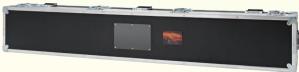

Flat loading aluminum frame case with pull handle and wheels. Rigid interior foam fitted for Temperature and Air Velocity Sensor Array lengths of 1500mm (59.1") to 2000mm (78.75").

Flat loading light weight resin case with pull handle and wheels. Rigid interior foam fitted for Temperature and Air Velocity Sensor Array lengths of 300mm (11.8") to 1200mm (47.25").